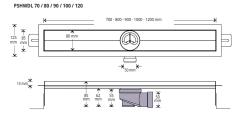

## **PROSHOWER BASE L**

SUPER POLISHED STAINLESS STEEL AISI 304/1.4301-V2A

DUCT BODY MADE OF AISI 304 STAINLESS STEEL

| Article    | Description                                                    | Pc/Pack.                                                                                                                                                                                                                         |                                                                                                                                                                                                                                       |
|------------|----------------------------------------------------------------|----------------------------------------------------------------------------------------------------------------------------------------------------------------------------------------------------------------------------------|---------------------------------------------------------------------------------------------------------------------------------------------------------------------------------------------------------------------------------------|
| PSHWDL 30  | PROSHOWER BASE L-ACC-L 30 x 8 cm                               | 1                                                                                                                                                                                                                                |                                                                                                                                                                                                                                       |
| PSHWDL 70  | PROSHOWER BASE L-ACC-L 70 x 8 cm                               | 1                                                                                                                                                                                                                                |                                                                                                                                                                                                                                       |
| PSHWDL 80  | PROSHOWER BASE L-ACC-L 80 x 8 cm                               | 1                                                                                                                                                                                                                                |                                                                                                                                                                                                                                       |
| PSHWDL 90  | PROSHOWER BASE L-ACC-L 90 x 8 cm                               | 1                                                                                                                                                                                                                                |                                                                                                                                                                                                                                       |
| PSHWDL 100 | PROSHOWER BASE L-ACC-L 100 x 8 cm                              | 1                                                                                                                                                                                                                                |                                                                                                                                                                                                                                       |
| PSHWDL 120 | PROSHOWER BASE L-ACC-L 120 x 8 cm                              | 1                                                                                                                                                                                                                                |                                                                                                                                                                                                                                       |
|            | PSHWDL 30<br>PSHWDL 70<br>PSHWDL 80<br>PSHWDL 90<br>PSHWDL 100 | PSHWDL 30 PROSHOWER BASE L-ACC-L 30 x 8 cm   PSHWDL 70 PROSHOWER BASE L-ACC-L 70 x 8 cm   PSHWDL 80 PROSHOWER BASE L-ACC-L 80 x 8 cm   PSHWDL 90 PROSHOWER BASE L-ACC-L 90 x 8 cm   PSHWDL 100 PROSHOWER BASE L-ACC-L 100 x 8 cm | PSHWDL 30 PROSHOWER BASE L-ACCL-30 x 8 cm 1   PSHWDL 70 PROSHOWER BASE L-ACCL-70 x 8 cm 1   PSHWDL 80 PROSHOWER BASE L-ACCL-80 x 8 cm 1   PSHWDL 90 PROSHOWER BASE L-ACCL-90 x 8 cm 1   PSHWDL 100 PROSHOWER BASE L-ACCL-100 x 8 cm 1 |

Upon request: European version of the vertical drain (outlet Ø 60mm) + siphon (outlet Ø 50mm) (reference code: PSHWDVS ...).