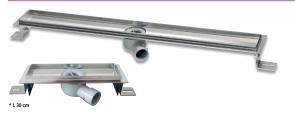

## **PROSHOWER BASE L**

SUPER POLISHED STAINLESS STEEL AISI 304/1.4301-V2A

DUCT BODY MADE OF AISI 304 STAINLESS STEEL

| Article    | Description                                                    | Pc/Pack.                                                                                                                                                                                                                         |                                                                                                                                                                                                                                       |
|------------|----------------------------------------------------------------|----------------------------------------------------------------------------------------------------------------------------------------------------------------------------------------------------------------------------------|---------------------------------------------------------------------------------------------------------------------------------------------------------------------------------------------------------------------------------------|
| PSHWDL 30  | PROSHOWER BASE L-ACC-L 30 x 8 cm                               | 1                                                                                                                                                                                                                                |                                                                                                                                                                                                                                       |
| PSHWDL 70  | PROSHOWER BASE L-ACC-L 70 x 8 cm                               | 1                                                                                                                                                                                                                                |                                                                                                                                                                                                                                       |
| PSHWDL 80  | PROSHOWER BASE L-ACC-L 80 x 8 cm                               | 1                                                                                                                                                                                                                                |                                                                                                                                                                                                                                       |
| PSHWDL 90  | PROSHOWER BASE L-ACC-L 90 x 8 cm                               | 1                                                                                                                                                                                                                                |                                                                                                                                                                                                                                       |
| PSHWDL 100 | PROSHOWER BASE L-ACC-L 100 x 8 cm                              | 1                                                                                                                                                                                                                                |                                                                                                                                                                                                                                       |
| PSHWDL 120 | PROSHOWER BASE L-ACC-L 120 x 8 cm                              | 1                                                                                                                                                                                                                                |                                                                                                                                                                                                                                       |
|            | PSHWDL 30<br>PSHWDL 70<br>PSHWDL 80<br>PSHWDL 90<br>PSHWDL 100 | PSHWDL 30 PROSHOWER BASE L-ACC-L 30 x 8 cm   PSHWDL 70 PROSHOWER BASE L-ACC-L 70 x 8 cm   PSHWDL 80 PROSHOWER BASE L-ACC-L 80 x 8 cm   PSHWDL 90 PROSHOWER BASE L-ACC-L 90 x 8 cm   PSHWDL 100 PROSHOWER BASE L-ACC-L 100 x 8 cm | PSHWDL 30 PROSHOWER BASE L-ACCL-30 x 8 cm 1   PSHWDL 70 PROSHOWER BASE L-ACCL-70 x 8 cm 1   PSHWDL 80 PROSHOWER BASE L-ACCL-80 x 8 cm 1   PSHWDL 90 PROSHOWER BASE L-ACCL-90 x 8 cm 1   PSHWDL 100 PROSHOWER BASE L-ACCL-100 x 8 cm 1 |

Upon request: European version of the vertical drain (outlet Ø 60mm) + siphon (outlet Ø 50mm) (reference code: PSHWDVS ...).