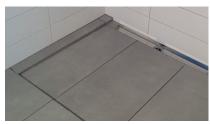

PROSHOWER is a channel body in stainless steel AISI 304/1.4301 – V2A steel for the realisation of floor-level shower. The body channel, with an overall height of 85 mm, is completed by 6 different grids in stainless steel. PROSHOWER undergoes electro-polishing and subsequent passivation, which guarantees excellent resistence in any environment. Its low thickness combined with the fully adjustable siphon, the modularity and the high number of grids make it a much sought-after solution.

## PROSHOWER TILE PROSHOWER LINE

SUPER POLISHED STAINLESS STEEL AISI 304/1.4301-V2A

TILE

|          | Article               | Description                                                                | Pc/Pack. |  |
|----------|-----------------------|----------------------------------------------------------------------------|----------|--|
| <b>③</b> | PSHWT 30              | PROSHOWER TILE - STEEL - Grid L 30x8 cm made of AISI 304 stainless steel   | 1        |  |
|          | PSHWT 70              | PROSHOWER TILE - STEEL- Grid L 70 x 8 cm made of AISI 304 stainless steel  | 1        |  |
|          | PSHWT 80              | PROSHOWER TILE - STEEL- Grid L 80 x 8 cm made of AISI 304 stainless steel  | 1        |  |
|          | PSHWT 90              | PROSHOWER TILE - STEEL- Grid L 90 x 8 cm made of AISI 304 stainless steel  | 1        |  |
|          | PSHWT 100             | PROSHOWER TILE - STEEL- Grid L 100 x 8 cm made of AISI 304 stainless steel | 1        |  |
|          | PSHWT 120             | PROSHOWER TILE - STEEL- Grid L 120 x 8 cm made of AISI 304 stainless steel | 1        |  |
|          | Provided only combine | rd with I. Prochower Race I                                                |          |  |