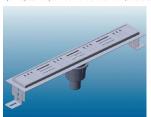

| Article   | Description                                                                | Pc/Pack. |  |
|-----------|----------------------------------------------------------------------------|----------|--|
| PSHWL 70  | PROSHOWER LINE - STEEL- Grid L 70 x 8 cm made of AISI 304 stainless steel  | 1        |  |
| PSHWL 80  | PROSHOWER LINE - STEEL- Grid L 80 x 8 cm made of AISI 304 stainless steel  | 1        |  |
| PSHWL 90  | PROSHOWER LINE - STEEL- Grid L 90 x 8 cm made of AISI 304 stainless steel  | 1        |  |
| PSHWL 100 | PROSHOWER LINE - STEEL- Grid L 100 x 8 cm made of AISI 304 stainless steel | 1        |  |
| PSHWL 120 | PROSHOWER LINE - STEEL- Grid L 120 x 8 cm made of AISI 304 stainless steel | 1        |  |

Provided only combined with L. Proshower Base L.