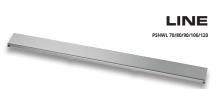

| Article   | Description                                                                | Pc/Pack. |  |
|-----------|----------------------------------------------------------------------------|----------|--|
| PSHWL 70  | PROSHOWER LINE - STEEL- Grid L 70 x 8 cm made of AISI 304 stainless steel  | 1        |  |
| PSHWL 80  | PROSHOWER LINE - STEEL- Grid L 80 x 8 cm made of AISI 304 stainless steel  | 1        |  |
| PSHWL 90  | PROSHOWER LINE - STEEL- Grid L 90 x 8 cm made of AISI 304 stainless steel  | 1        |  |
| PSHWL 100 | PROSHOWER LINE - STEEL- Grid L 100 x 8 cm made of AISI 304 stainless steel | 1        |  |
| PSHWL 120 | PROSHOWER LINE - STEEL- Grid L 120 x 8 cm made of AISI 304 stainless steel | 1        |  |

Provided only combined with L. Proshower Base L.