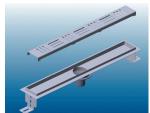

## PROSHOWER TILE PROSHOWER LINE

SUPER POLISHED STAINLESS STEEL AISI 304/1.4301-V2A

TILE

|          | Article               | Description                                                                | Pc/Pack. |  |
|----------|-----------------------|----------------------------------------------------------------------------|----------|--|
| <b>③</b> | PSHWT 30              | PROSHOWER TILE - STEEL - Grid L 30x8 cm made of AISI 304 stainless steel   | 1        |  |
|          | PSHWT 70              | PROSHOWER TILE - STEEL- Grid L 70 x 8 cm made of AISI 304 stainless steel  | 1        |  |
|          | PSHWT 80              | PROSHOWER TILE - STEEL- Grid L 80 x 8 cm made of AISI 304 stainless steel  | 1        |  |
|          | PSHWT 90              | PROSHOWER TILE - STEEL- Grid L 90 x 8 cm made of AISI 304 stainless steel  | 1        |  |
|          | PSHWT 100             | PROSHOWER TILE - STEEL- Grid L 100 x 8 cm made of AISI 304 stainless steel | 1        |  |
|          | PSHWT 120             | PROSHOWER TILE - STEEL- Grid L 120 x 8 cm made of AISI 304 stainless steel | 1        |  |
|          | Provided only combine | rd with I. Prochower Race I                                                |          |  |

| PSHWT 30            | PROSHOWER TILE - STEEL - Grid L 30x8 cm made of AISI 304 stainless steel   | 1 | PSHWT 70/80/90/100/120 |
|---------------------|----------------------------------------------------------------------------|---|------------------------|
| PSHWT 70            | PROSHOWER TILE - STEEL- Grid L 70 x 8 cm made of AISI 304 stainless steel  | 1 |                        |
| PSHWT 80            | PROSHOWER TILE - STEEL- Grid L 80 x 8 cm made of AISI 304 stainless steel  | 1 |                        |
| PSHWT 90            | PROSHOWER TILE - STEEL- Grid L 90 x 8 cm made of AISI 304 stainless steel  | 1 |                        |
| PSHWT 100           | PROSHOWER TILE - STEEL- Grid L 100 x 8 cm made of AISI 304 stainless steel | 1 |                        |
| PSHWT 120           | PROSHOWER TILE - STEEL- Grid L 120 x 8 cm made of AISI 304 stainless steel | 1 |                        |
| ovided only combine | d with L. Proshower Base L.                                                |   |                        |
|                     |                                                                            |   | * L 30 cm              |
|                     |                                                                            |   |                        |

Provided only combined with L. Proshower Base L.