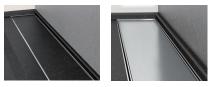

## PROSHOWER TILE PROSHOWER LINE

SUPER POLISHED STAINLESS STEEL AISI 304/1.4301-V2A

TILE

|          | Article               | Description                                                                | Pc/Pack. |  |
|----------|-----------------------|----------------------------------------------------------------------------|----------|--|
| <b>③</b> | PSHWT 30              | PROSHOWER TILE - STEEL - Grid L 30x8 cm made of AISI 304 stainless steel   | 1        |  |
|          | PSHWT 70              | PROSHOWER TILE - STEEL- Grid L 70 x 8 cm made of AISI 304 stainless steel  | 1        |  |
|          | PSHWT 80              | PROSHOWER TILE - STEEL- Grid L 80 x 8 cm made of AISI 304 stainless steel  | 1        |  |
|          | PSHWT 90              | PROSHOWER TILE - STEEL- Grid L 90 x 8 cm made of AISI 304 stainless steel  | 1        |  |
|          | PSHWT 100             | PROSHOWER TILE - STEEL- Grid L 100 x 8 cm made of AISI 304 stainless steel | 1        |  |
|          | PSHWT 120             | PROSHOWER TILE - STEEL- Grid L 120 x 8 cm made of AISI 304 stainless steel | 1        |  |
|          | Provided only combine | rd with I. Prochower Race I                                                |          |  |

| PSHWT 30            | PROSHOWER TILE - STEEL - Grid L 30x8 cm made of AISI 304 stainless steel   | 1 | PSHWT 70/80/90/100/120 |
|---------------------|----------------------------------------------------------------------------|---|------------------------|
| PSHWT 70            | PROSHOWER TILE - STEEL- Grid L 70 x 8 cm made of AISI 304 stainless steel  | 1 |                        |
| PSHWT 80            | PROSHOWER TILE - STEEL- Grid L 80 x 8 cm made of AISI 304 stainless steel  | 1 |                        |
| PSHWT 90            | PROSHOWER TILE - STEEL- Grid L 90 x 8 cm made of AISI 304 stainless steel  | 1 |                        |
| PSHWT 100           | PROSHOWER TILE - STEEL- Grid L 100 x 8 cm made of AISI 304 stainless steel | 1 |                        |
| PSHWT 120           | PROSHOWER TILE - STEEL- Grid L 120 x 8 cm made of AISI 304 stainless steel | 1 |                        |
| ovided only combine | d with L. Proshower Base L.                                                |   |                        |
|                     |                                                                            |   | * L 30 cm              |
|                     |                                                                            |   |                        |